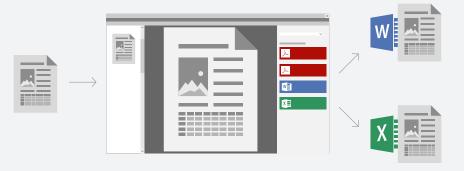

## Convert scans and PDFs to Word or Excel

Click to turn paper, PDFs and mobile phone photos to Word and Excel documents precisely retaining fonts, tables and layouts.