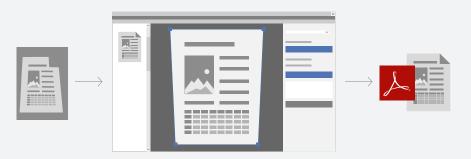

### Merge multiple scans and PDFs

Easily merge scans, PDFs and mobile phone photos into a single PDF — then rearrange, add or remove pages with just a few clicks.